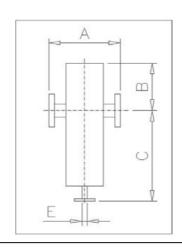

## **Dimensional Details:**

| SIZE   | Α   | В   | C   | E     |
|--------|-----|-----|-----|-------|
| 15 NB  | 190 | 100 | 200 | 15 NB |
| 25 NB  | 265 | 150 | 295 | 15 NB |
| 40 NB  | 265 | 150 | 280 | 15 NB |
| 50 NB  | 315 | 220 | 355 | 15 NB |
| 80 NB  | 315 | 240 | 480 | 15 NB |
| 100 NB | 370 | 280 | 515 | 15 NB |
| 150 NB | 475 | 395 | 775 | 15 NB |
| 200 NB | 560 | 520 | 840 | 15 NB |
| 250 NB | 560 | 610 | 910 | 15 NB |
| 300 NB | 610 | 660 | 960 | 15 NB |