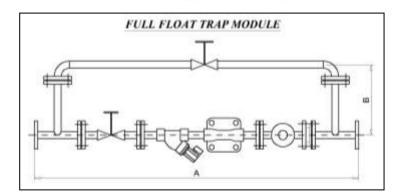

| SR NO | SIZE | Α    | В   |
|-------|------|------|-----|
| 1     | 15NB | 1047 | 225 |
| 2     | 20NB | 1051 | 225 |
| 3     | 25NB | 1247 | 300 |
| 4     | 40NB | 1765 | 360 |
| 5     | 50NB | 1815 | 500 |

**STD. MODULE WITH MAINTENO 'M'** [T-TYPE MAINTENO 'M' (ONLINE CLEANABLE STRAINER) + BALL FLOAT HORIZONTAL STEAM TRAP + MULTIVIEW (DOUBLE WINDOW SIGHT GLASS)]

FULL MODULE WITH PISTON VALVE [T-TYPE MAINTENO R2ECO + BALL FLOAT HORIZONTAL STEAM TRAP + MULTIVIEW (DOUBLE WINDOW SIGHT GLASS) +

2NO. OF PISTON VALVE

+ 1NO. OF NRV]

Manufactured and Marketed by: IndoAnushka Steam Technologies Office: 693, GIDC Estate, Makarpura, Vadodara – 390010 Tel: 99250 77884 E-mail: <u>info@indoanushka.co.in</u> URL: <u>www.indoanushka.com</u>