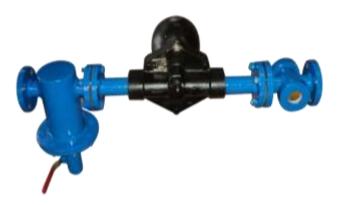

## Different types of the modules made by us:

STD. MODULE WITH MAINTENO R2ECO

[T-TYPE MAINTENO R2ECO (ONLINE CLEANABLE STRAINER) + BALL FLOAT HORIZONTAL STEAM TRAP + MULTIVIEW (DOUBLE WINDOW SIGHT GLASS)]