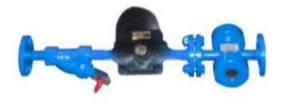

## Different types of the modules made by us:

STD. MODULE WITH MAINTENO R2ECO

[T-TYPE MAINTENO R2ECO (ONLINE CLEANABLE STRAINER) + BALL FLOAT HORIZONTAL STEAM TRAP + MULTIVIEW (DOUBLE WINDOW SIGHT GLASS)]