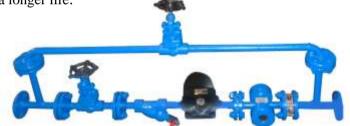

**STD. MODULE WITH MAINTENO 'M'** [T-TYPE MAINTENO 'M' (ONLINE CLEANABLE STRAINER) + BALL FLOAT HORIZONTAL STEAM TRAP + MULTIVIEW (DOUBLE WINDOW SIGHT GLASS)]

FULL MODULE WITH PISTON VALVE [T-TYPE MAINTENO R2ECO + BALL FLOAT HORIZONTAL STEAM TRAP + MULTIVIEW (DOUBLE WINDOW SIGHT GLASS) +

2NO. OF PISTON VALVE

+ 1NO. OF NRV]

Manufactured and Marketed by: IndoAnushka Steam Technologies Office: 693, GIDC Estate, Makarpura, Vadodara – 390010 Tel: 99250 77884 E-mail: <u>info@indoanushka.co.in</u> URL: <u>www.indoanushka.com</u>