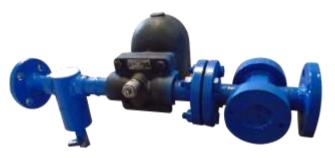

**STD. MODULE WITH MAINTENO 'M'** [T-TYPE MAINTENO 'M' (ONLINE CLEANABLE STRAINER) + BALL FLOAT HORIZONTAL STEAM TRAP + MULTIVIEW (DOUBLE WINDOW SIGHT GLASS)]

FULL MODULE WITH PISTON VALVE [T-TYPE MAINTENO R2ECO + BALL FLOAT HORIZONTAL STEAM TRAP + MULTIVIEW (DOUBLE WINDOW SIGHT GLASS) +