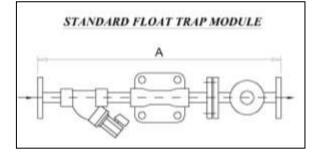

| SR NO | SIZE | Α   |
|-------|------|-----|
| 1     | 15NB | 530 |
| 2     | 20NB | 530 |
| 3     | 25NB | 530 |
| 4     | 40NB | 850 |
| 5     | 50NB | 960 |

## Different types of the modules made by us:

STD. MODULE WITH MAINTENO R2ECO

[T-TYPE MAINTENO R2ECO (ONLINE CLEANABLE STRAINER) + BALL FLOAT HORIZONTAL STEAM TRAP + MULTIVIEW (DOUBLE WINDOW SIGHT GLASS)]